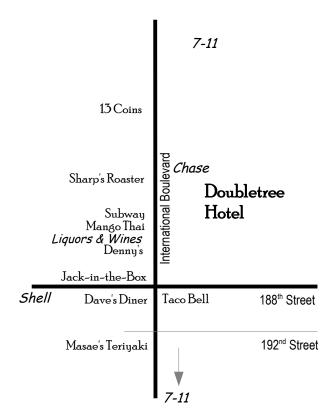

#### 13 Coins

18000 International Blvd.  $\cdot 206-243-9500$ 

24 hours. \$\$. Casual dining. Diverse menu. Many locals like this place. Service varies.

#### Dennu's

18623 International Blvd. · 206-248-1558

 $24\,\mathrm{hours}$ . Free wifi. All-day breakfast, burgers, and more

### Dave's Diner and Brew

19204 International Blvd.  $\cdot 206-277-7196$ 

6 AM-10 PM (lounge open to 2 AM). \$+

Diner open 6 am - 10 pm; Lounge open until 2 am. \$+

Classic diner food. Friendly service.

#### Jack-In-The-Box

2840 South 188th St. · 206-244-6293

24 hours. \$. Burgers, chicken, fast food.

### Masae's Teriyaki

19021 International Blvd.  $\cdot$  206-241-6231

Closed Sunday. \$+. Informal Japanese food. Good value.

## Sharp's Roaster & Ale House

18427 International Blvd. · 206-241-5744

Open til midnight (12:30 AM Fri-Sat). \$\$

Great rotisserie chicken and ribs, and great sides.

#### Subwau

18613 International Blvd.  $\cdot 206-436-8570$ 

Open until midnight. \$. Sandwiches, wraps, salads.

#### Taco Bell

18812 International Blvd. • 206–243–8171

9:00 am -10:00 pm. \$. Mexican-style fast food.

### Liquors and Wines

Across from hotel. Open to 10 PM.

#### Shell

2806 South 188th Street (0.2 miles west)

#### Seven-Eleven

20008 International Blvd. (0.9 miles south)

#### Seven-Eleven

3120 South 176th St. (0.9 miles north)

Thanks Norwescon for most of the content for this guide!

#### Chase

North across parking lot. \$3 fee. No withdrawal limit (except from your bank).